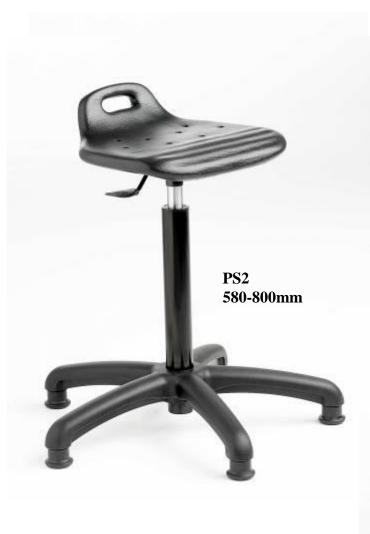

## **Posture Stool** Gas Lift

PS4

580-800mm

- Designed for operators that are stood for long periods of time.
- Used in many different environments such as:

Factory shop floors Sales counters, Education, Healthcare

- Cushioned polyurethane seat that can be washed clean.
- Supplied with feet of castors.
- Adjustable foot ring can be fitted to the PS2 and PS4.
- PS3 is supplied with a fixed steel foot ring.

RHODES + SCHOLES Ltd.