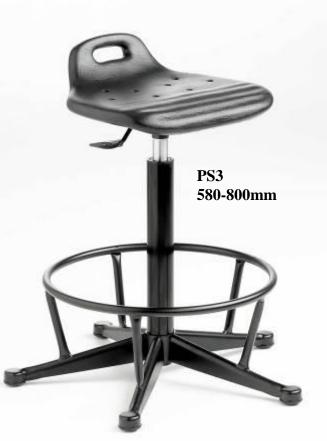

- Cushioned polyurethane seat that can be washed clean.
- Supplied with feet of castors.
- Adjustable foot ring can be fitted to the PS2 and PS4.
- PS3 is supplied with a fixed steel foot ring.

RHODES + SCHOLES Ltd.